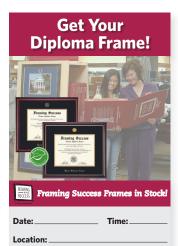

#### Frame Event Posters

An easy way to promote your next Grad Fair, pre-graduation event or frame day! These handy, full-color posters help get the word out to students — just fill in the blanks and post in approved locations.

Dimensions: 18"H x 12"W

Please send us Posters Quantity: \_\_\_\_\_