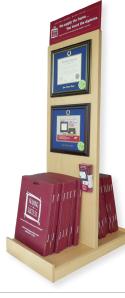

#### Signature Display Fixture

Available for stores with annual sales of 96 frames or more, our "Sigy" can conveniently stock up to 25 frames! This attractive fixture allows for angled display of up to six frame styles, as well as brochures. Our Signature Display can be easily rolled to prominent traffic locations, year-round. Dimensions:

66" H x 24"W x 28"D

 Please review our sales for eligibility Complimentary shipping in the contiguous U.S.