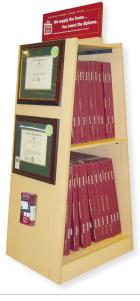

#### Passport Display Fixture

Stores with established annual sales of 48 frames or more are qualified for a Passport display. Offered in our popular maple finish, this wheeled "T-style" fixture will show off as many as 4 display samples. There's extra room for a convenient brochure holder (included) and it stores up to 14 stock frames! Dimensions:

72"H x 36"W x 24"D

Please review our sales for eligibility