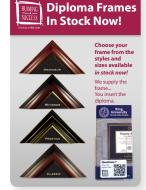

#### Natural Choice Frame Sample Inserts

A customized insert for your diploma frame samples that allows your customers to make their frame purchase with confidence! The insert describes the many features that make Framing Success diploma frames

the best overall value. Just insert this powerful sales tool and your customers will receive an on-the-spot frame education!

Please send us Inserts Quantity: